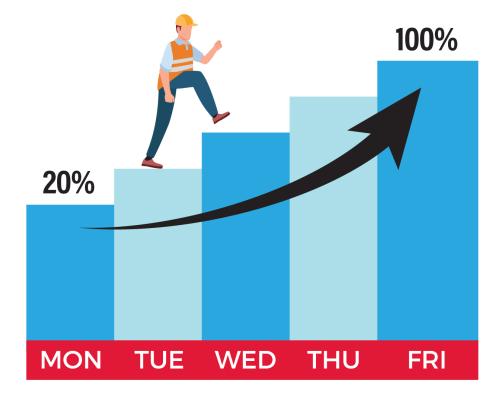

## **Acclimatization**

 Nearly 3 out of 4 heat illness fatalities happen during the first week of working in hot environments.

New and returning workers need to acclimatize.

- Follow the 20% rule:
  - Day 1, only work 20% of a shift at full intensity.
  - Increase time working at full intensity by 20% a day.