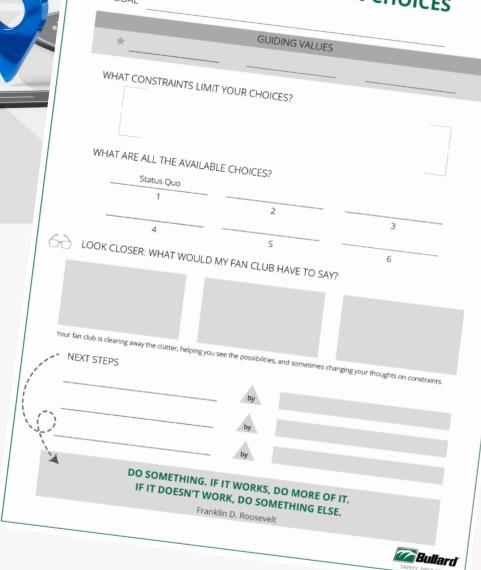

#### **CHOICES**

#### Own your choices.

Opening your mind to all available choices, even those that may seem closed.

# GET YOURSELF INTO THE CHOICE MINDSET

#### **CHOICES**

Driving my own choices.

Let's put these thoughts into real-world action.

#### LEADERSHIP RESOURCE GPS: DRIVING MY OWN CHOICES